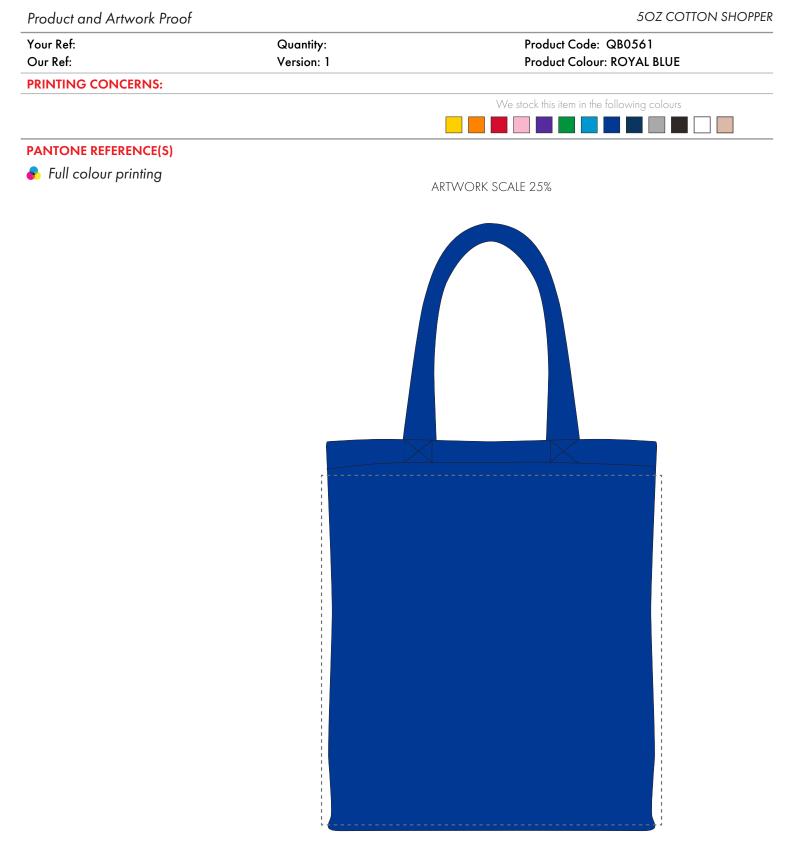

The dashed line is to demonstrate print area and will not appear on your printed item